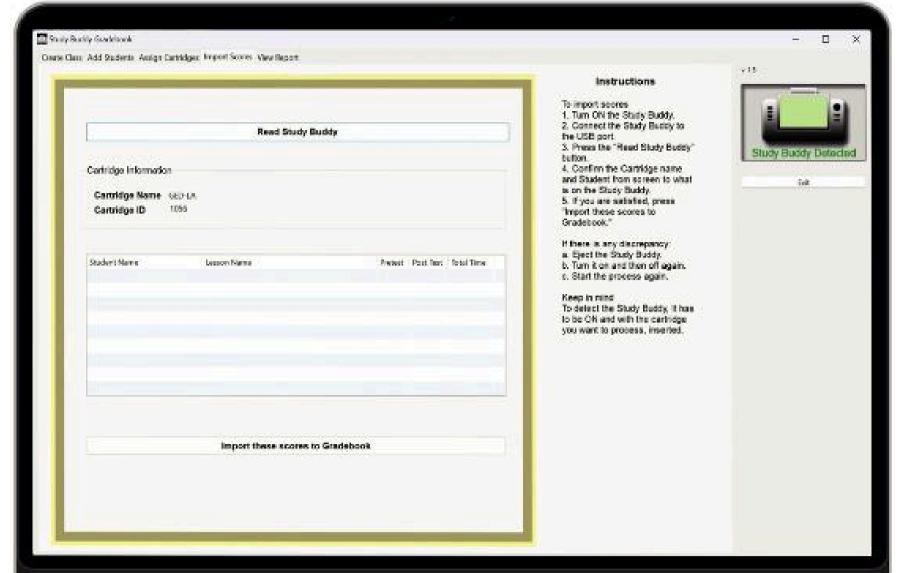

#### Study Buddy Gradebook Software

Study Buddy unit includes carrying case, power cable and block.

Study Buddy Gradebook Software with Cartridge Reader – Price: \$495.

Additional Cartridge Readers (For Gradebook & Media reader) - Price \$60

Media Reader Pkg: Includes Cart Reader, Media Cart & Cable - Price: \$100.