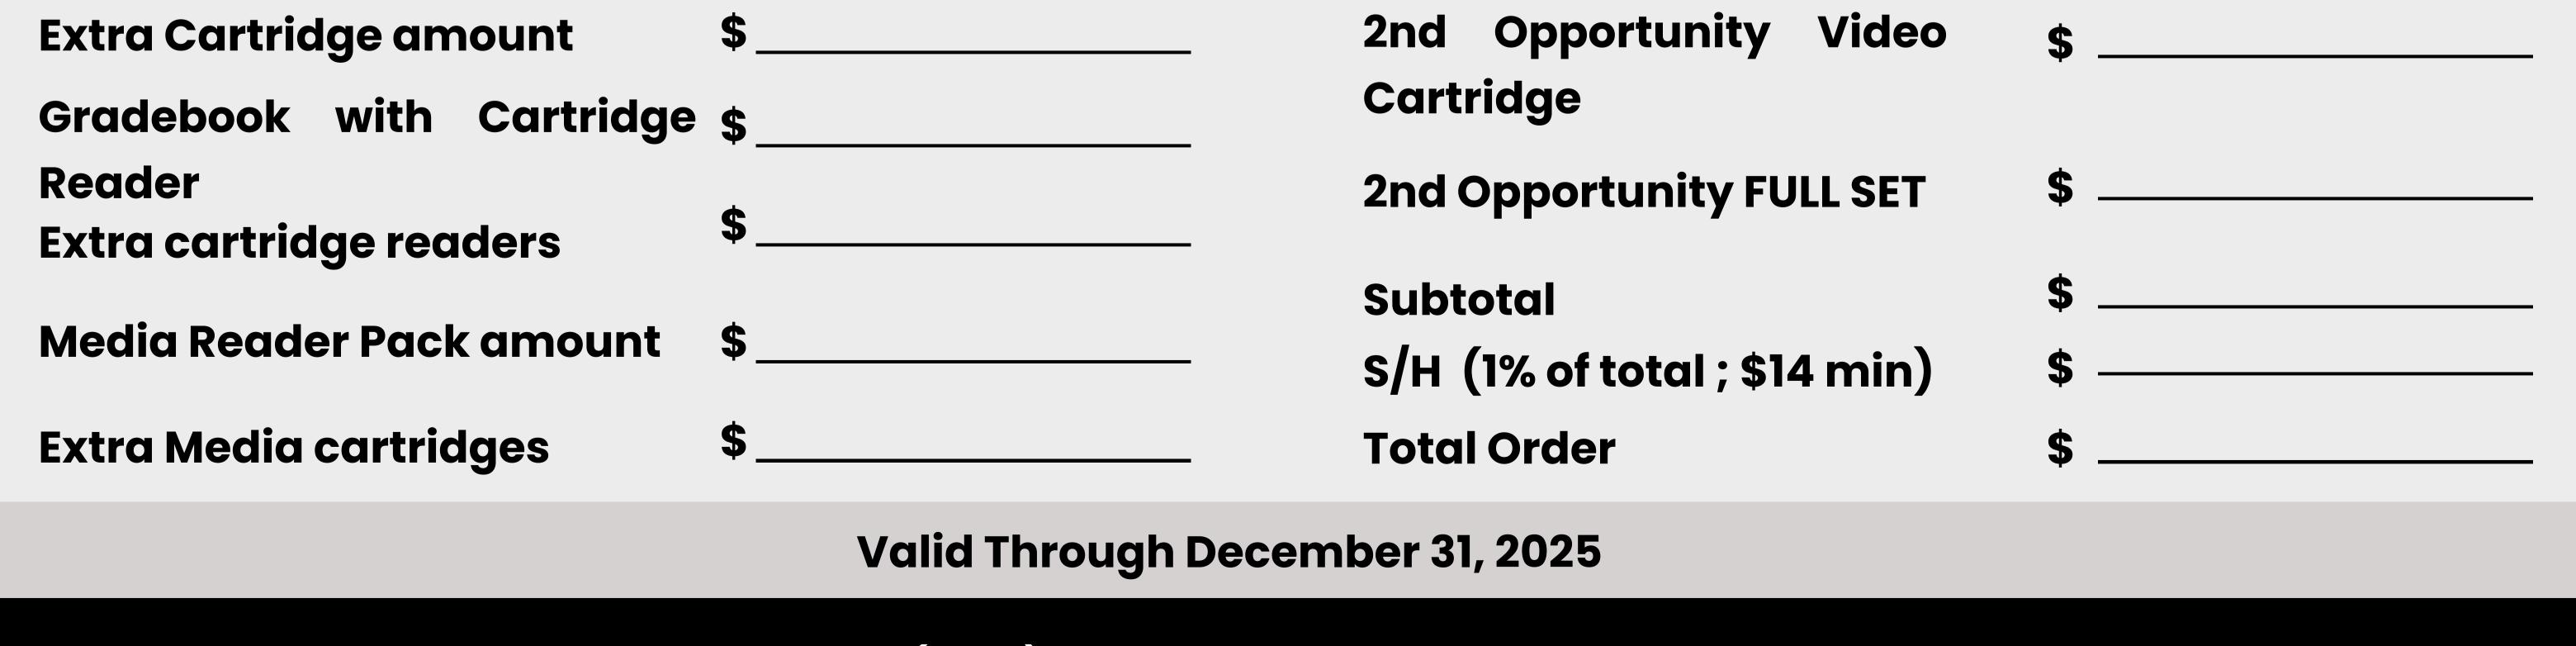

Study Buddy Gradebook Software with Cartridge Reader – Price: \$495.

Additional Cartridge Readers (For Gradebook & Media reader) - Price \$60

Media Reader Pkg: Includes Cart Reader, Media Cart & Cable - Price: \$100.

Additional Media cartridges - Price: \$40 (Requires Media Reader Pkg).

Study Buddy Secure Kit for Corrections (New Charger, Adapter & Clear Acrylic Cover) - Price: \$35.

**2nd OPP entire set\* \$275** (there will be five courses in total)

### **ORDER SUMMARY**

**Study Buddy Pack amount** 

Secure Charge Kit

\*Re-Entry Video Based cartridges are an additional fee\*

Fax or Email to (800) 811-2794 or orders@brainchild.com Address: 3960 Radio Road, Suite 202, Naples, FL 34104 www.brainchild.com