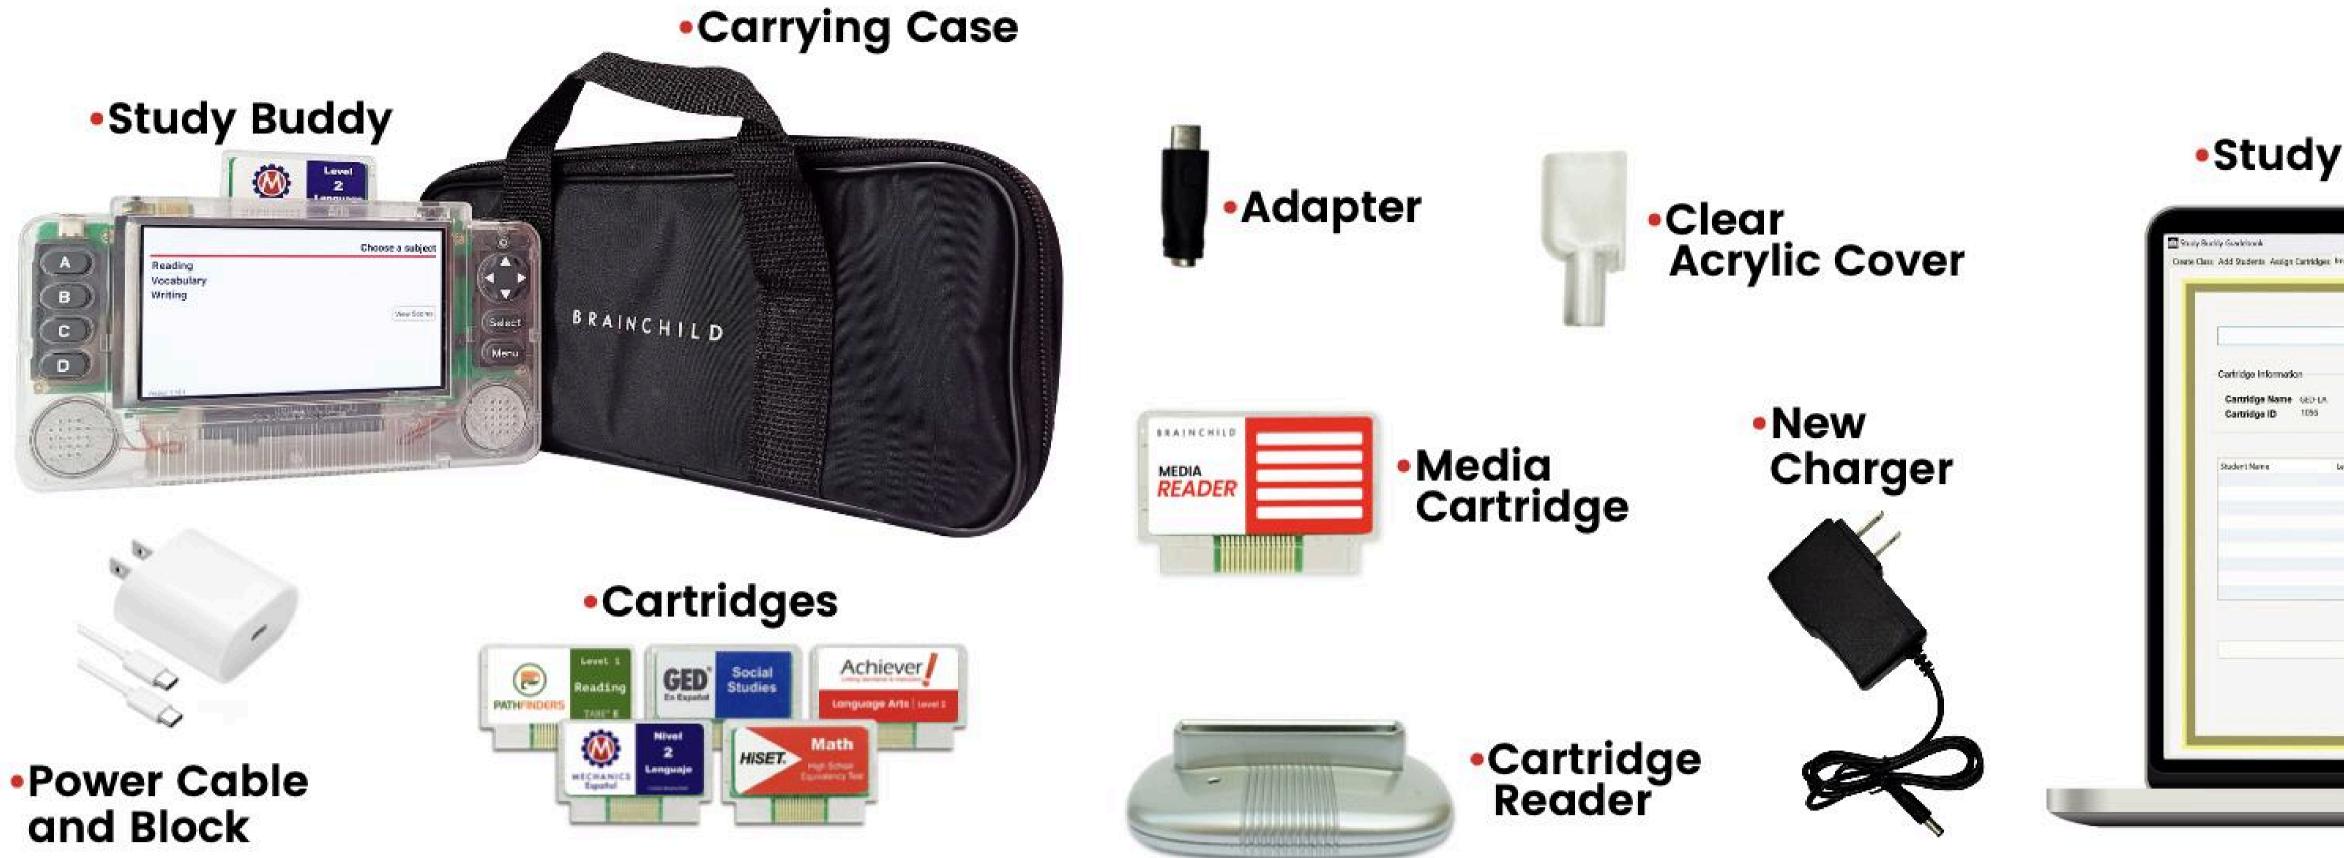

#### Study Buddy Gradebook Software

Study Buddy unit includes carrying case, power cable and block.

Study Buddy Gradebook Software with Cartridge Reader – Price: \$495.

Additional Cartridge Readers (For Gradebook & Media reader) - Price \$60

Media Reader Pkg: Includes Cart Reader, Media Cart & Cable - Price: \$100.

Additional Media cartridges - Price: \$40 (Requires Media Reader Pkg).

Study Buddy Secure Kit for Corrections (New Charger, Adapter & Clear Acrylic Cover) - Price: \$35.

**2nd OPP entire set\* \$275** (there will be five courses in total)