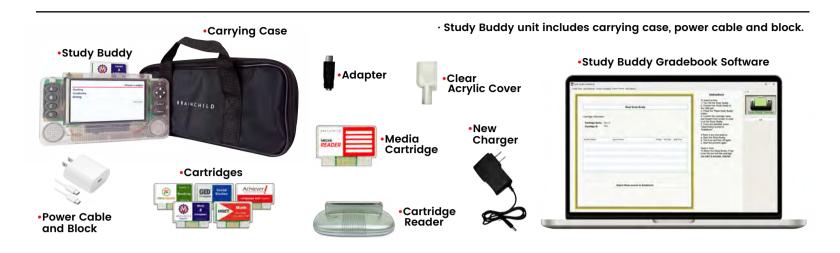

#### **Choose Study Buddy pack:**

| + 1 Cartridge Reader + 1 Media Car                               | ces + 10 cartriages + Gradebook App Software<br>tridge - Price: \$1,995, <mark>Save \$145.</mark> |
|------------------------------------------------------------------|---------------------------------------------------------------------------------------------------|
| 1 Study Buddy + 2 Cartridges - Pric                              | ce: \$350.                                                                                        |
| 5 Study Buddy devices + 10 cartrid                               | dges - Price: \$1,700, <mark>Save \$50.</mark>                                                    |
| 10 Study Buddy devices + 20 cartr                                | idges - Price: \$3,300, <mark>Save \$200</mark> .                                                 |
| 25 Study Buddy devices + 50 carts                                | ridges – Price: \$8,150, <mark>Save \$600</mark> .                                                |
| 50 Study Buddy devices + 100 car                                 | tridges – Price: \$16,100, <mark>Save \$1,400.</mark>                                             |
| 100 Study Buddy devices + 200 ca                                 | rtridges – Price: \$31,000, <mark>Save \$4,000</mark> .                                           |
| Extra cartridge when purchased                                   | with pack - \$40. Without a pack - \$50.                                                          |
|                                                                  | Choose cartridges from the cartridge list.                                                        |
| Media Reader Pkg: Includes Cart I                                | Reader, Media Cart & Cable - Price: \$100.                                                        |
| Additional Media cartridges - Pric                               | ce: \$40 (Requires Media Reader Pkg).                                                             |
| Additional Cartridge Readers (Fo                                 | r Gradebook & Media reader)- Price \$60.                                                          |
| Study Buddy Gradebook Software                                   | e with Cartridge Reader – Price: \$495.                                                           |
| Study Buddy Secure Kit for Correct Acrylic Cover) - Price: \$35. | ctional (New Charger, Adapter & Clear                                                             |