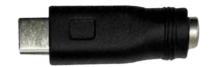

### Secure Charge Kit

#### 1. Adapter

The kit includes an adapter that allows you to **convert the USB-C connector into a unique plug**, making it incompatible with unauthorized devices.