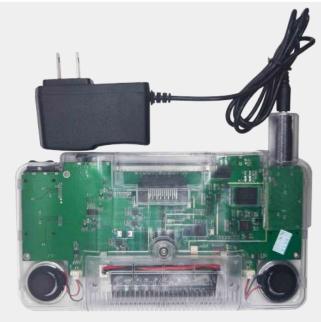

### Secure Charge Kit

#### 1. Adapter

The kit includes an adapter that allows you to **convert the USB-C connector into a unique plug**, making it incompatible with unauthorized devices.

#### 2. Clear Acrylic Cover

A clear acrylic cover is included, securely "super-glued" into the body of the Study Buddy. This cover acts as an **extra layer of protection**, ensuring that the charging port remains tamper-proof.

#### 3. New Charger

Alongside the adapter and cover, we provide a **new charger designed exclusively for your Study Buddy.** This charger has limited value for charging other devices, so you can have peace of mind knowing that it won't be used for unauthorized purposes.

**Note:** This Kit is sold separately

Meet our **effective solution** for enhancing the **security** of your correctional facility.

This kit ensures the security of your device and provides **peace of mind**, allowing your inmates to focus on their studies without worrying about potential tampering or unauthorized usage.