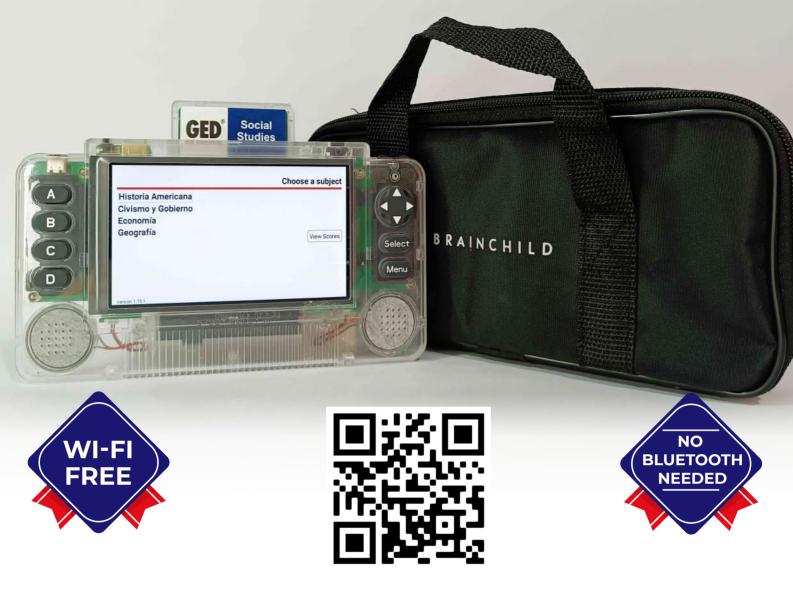

# Meet our proven andragogy

Our internet-free electronic handheld tutor helps struggling learners perform better through personalized and self-paced instruction.

Adult correctional and youth services programs report that Study Buddy:

## Types of Study Buddy Software

#### **Pathfinders**

is an educational resource that offers 300+ lessons numbered by Adult CCR standards aligned to **TABE and CASAS** in the 3 core subject areas: Reading, Language, and Mathematics.

#### **Mechanics**

is a basic skills program for **re-teaching essential foundation** skills for learners who are behind two or more grade levels. Mechanics is perfect for Pre-GED/ABE instruction and is available in English & Spanish.

#### **Our GED and HiSET**

programs include specified instruction in math, language arts, science, and social studies that helps to increase the **first-time** pass rate.

"Our students here at Brevard Adult and Community Center have enjoyed using the Study Buddies. Many students have successfully completed lessons/questions, which in turn boosts their confidence. Study Buddies have been used to review skills before our students have taken the GED tests. We are pleased to have them in our classroom as another resource to help our students reach their goals."