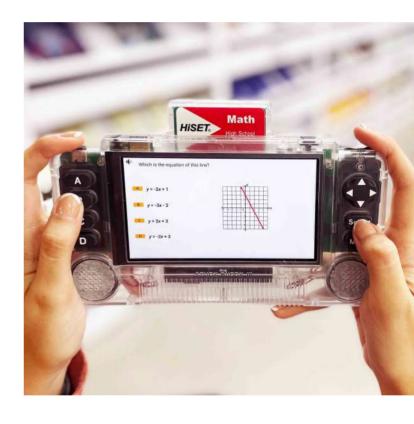

# Meet our proven andragogy

Our internet-free electronic handheld tutor helps struggling learners perform better through personalized and self-paced instruction.

Adult correctional and youth services programs report that Study Buddy:

## Types of Study Buddy Software

#### **Pathfinders**

is an educational resource that offers 300+ lessons numbered by Adult CCR standards aligned to **TABE and CASAS** in the 3 core subject areas: Reading, Language, and Mathematics.

#### **Mechanics**

is a basic skills program for **re-teaching essential foundation** skills for learners who are behind two or more grade levels. Mechanics is perfect for Pre-GED/ABE instruction and is available in English & Spanish.

#### **Our GED and HiSET**

programs include specified instruction in math, language arts, science, and social studies that helps to increase the **first-time** pass rate.

"Our students here at Brevard Adult and Community Center have enjoyed using the Study Buddies. Many students have successfully completed lessons/questions, which in turn boosts their confidence. Study Buddies have been used to review skills before our students have taken the GED tests. We are pleased to have them in our classroom as another resource to help our students reach their goals."