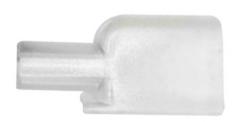

### Secure Charge Kit

#### 2. Clear Acrylic Cover

A clear acrylic cover is included, securely "super-glued" into the body of the Study Buddy. This cover acts as an **extra layer of protection**, ensuring that the charging port remains tamper-proof.