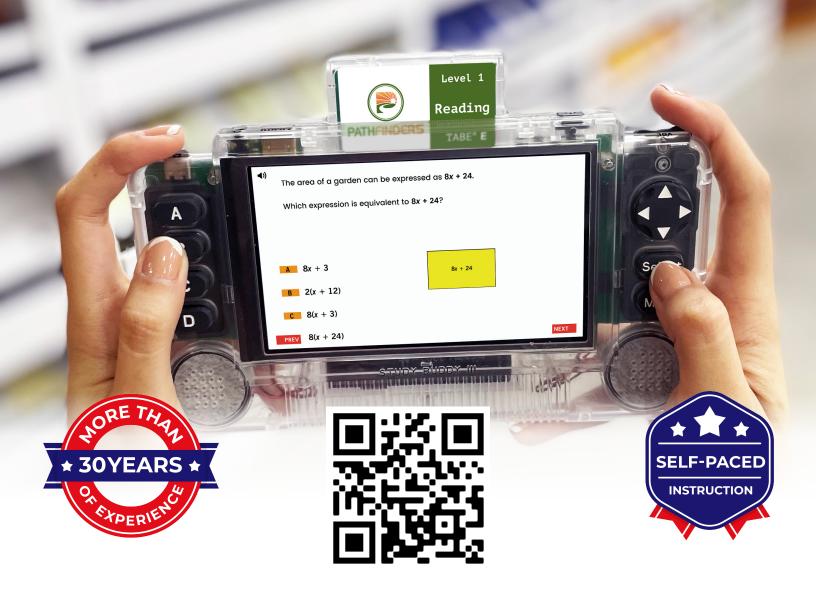

## Pathfinders on Study Buddy

Study Buddies offer the benefits of interactive **computer instruction** anytime, anywhere, with no need for the Internet. Study Buddy helps students **learn at their own pace** with the following:

- Multimedia instruction
- Practice with guided feedback
- Test mode with "Review Mistakes"
- Progress report to show scores

## This product is available online and in Study Buddy cartridges.