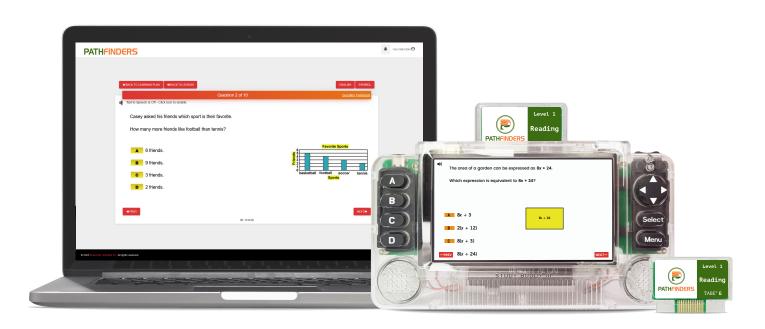

#### Discover our proven andragogy

Pathfinders is an educational resource that offers 300 lessons numbered by **Adult CCR standards** in the three core subject areas: **Reading, Language, and Mathematics.** 

## The new favorite tool for teachers!

Our Pathfinders product allows teachers to:

- **Print worksheets** with answer keys (not disposable like workbooks).
- **View real-time** student and classroom reports to see measurable gains.
- Use the group instruction option with video projectors.

## Pathfinders on Study Buddy

Study Buddies offer the benefits of interactive **computer instruction** anytime, anywhere, with no need for the Internet. Study Buddy helps students **learn at their own pace** with the following:

- Multimedia instruction
- Practice with guided feedback
- Test mode with "Review Mistakes"
- Progress report to show scores